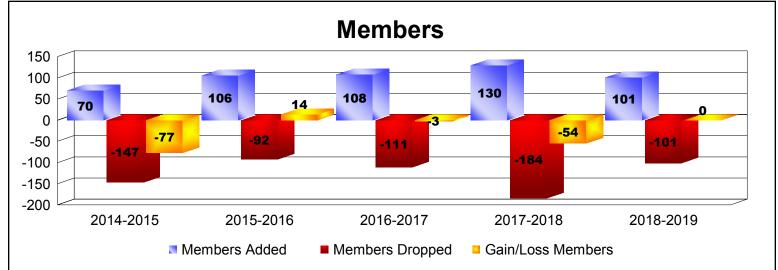

District 14 L

As of June 2019 Cumulative

| Year      | New<br>Clubs | Dropped<br>Clubs | Gain/<br>Loss<br>Clubs | New<br>Members | Charter<br>Members | Reinstate<br>Members | Transfer<br>Members | Total<br>Member<br>Added | Total<br>Members<br>Dropped | Gain/<br>Loss<br>Members |
|-----------|--------------|------------------|------------------------|----------------|--------------------|----------------------|---------------------|--------------------------|-----------------------------|--------------------------|
| 2014-2015 | 0            | -1               | -1                     | 57             | 0                  | 6                    | 7                   | 70                       | -147                        | -77                      |
| 2015-2016 | 0            | 0                | 0                      | 86             | 0                  | 17                   | 3                   | 106                      | -92                         | 14                       |
| 2016-2017 | 0            | 0                | 0                      | 101            | 0                  | 5                    | 2                   | 108                      | -111                        | -3                       |
| 2017-2018 | 0            | -2               | -2                     | 112            | 1                  | 5                    | 12                  | 130                      | -184                        | -54                      |
| 2018-2019 | 0            | -2               | -2                     | 95             | 0                  | 2                    | 4                   | 101                      | -101                        | 0                        |
| Average   | 0            | -1               | -1                     | 90             | 0                  | 7                    | 6                   | 103                      | -127                        | -24                      |