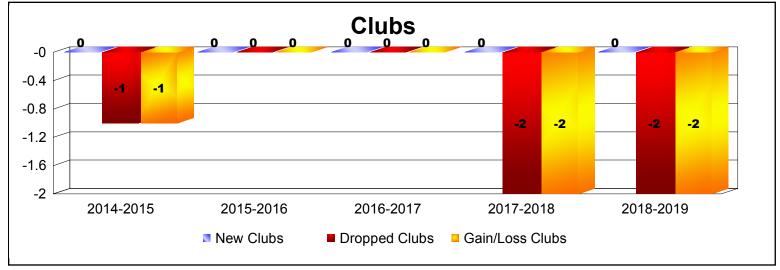

District 14 L

As of June 2019 Cumulative

| Year      | New<br>Clubs | Dropped<br>Clubs | Gain/<br>Loss<br>Clubs | New<br>Members | Charter<br>Members | Reinstate<br>Members | Transfer<br>Members | Total<br>Member<br>Added | Total<br>Members<br>Dropped | Gain/<br>Loss<br>Members |
|-----------|--------------|------------------|------------------------|----------------|--------------------|----------------------|---------------------|--------------------------|-----------------------------|--------------------------|
| 2014-2015 | 0            | -1               | -1                     | 57             | 0                  | 6                    | 7                   | 70                       | -147                        | -77                      |
| 2015-2016 | 0            | 0                | 0                      | 86             | 0                  | 17                   | 3                   | 106                      | -92                         | 14                       |
| 2016-2017 | 0            | 0                | 0                      | 101            | 0                  | 5                    | 2                   | 108                      | -111                        | -3                       |
| 2017-2018 | 0            | -2               | -2                     | 112            | 1                  | 5                    | 12                  | 130                      | -184                        | -54                      |
| 2018-2019 | 0            | -2               | -2                     | 95             | 0                  | 2                    | 4                   | 101                      | -101                        | 0                        |
| Average   | 0            | -1               | -1                     | 90             | 0                  | 7                    | 6                   | 103                      | -127                        | -24                      |